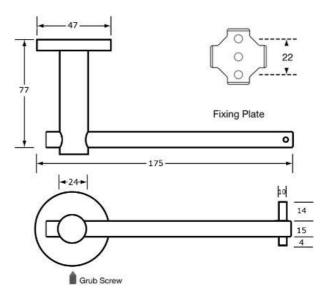

### **Material Specifications**

- #304 Stainless Steel
- 15mmø Solid Horizontal Bar
- Antimicrobial Coated

#### **Dimensions**

175mmW x 47mmH x 77mmD

#### Mounting

- Surface Mount Security Concealed Fix
- Left Hand installation only

#### **Installation Guidelines**

- May be subject to Australian Building Code Regulations for able bodied and/or disabled use.
- Remove fixing plate from holder. Locate fixing
  position on wall or partition and mark using the top
  and bottom mounting holes of the fixing plate.
- 2. Drill holes and loosely secure fixing plate to wall or partition surface using the screws and wall plugs provided (do not put the screw into the middle hole, this can cause the fixing plate to become loose).
- 3. Check the fixing plate is level and tighten screws.
- Secure the toilet roll holder body onto the fixing plate bracket using the grub screw with the supplied Allen key.
- Ensure the grub screw is fully tightened to finish installation.